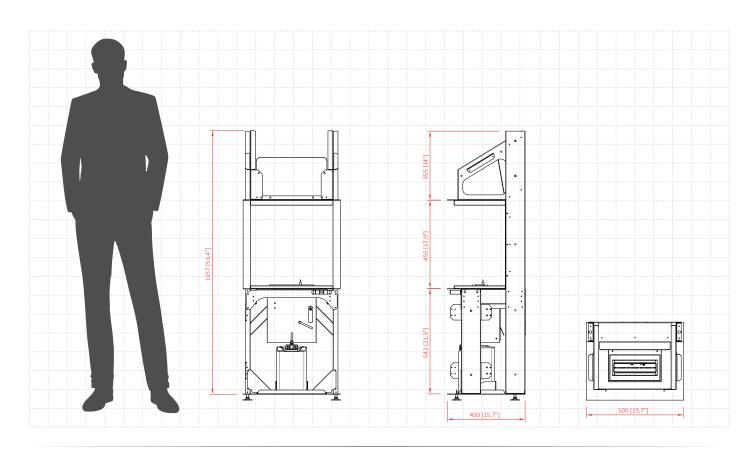

### **Rock Core**

### (BEV Technology®)

#### Fuel tank capacity 5.0 L Maximum burn time 33 hours Maximum heat output 3.5 kW Minimum room cubature $35 \text{ m}^3$ Flame height regulation 2 stages bioethanol 95 - 96,6% Fuel type Flue not required 1 space volume per hour Air change rate Power supply 230 V Materials steel, galvanized steel, toughened glass for outdoor and indoor use **Application**