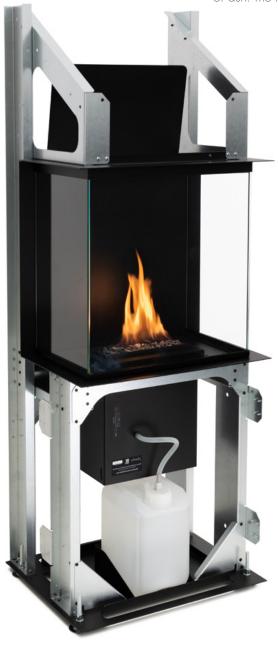

# **ROCK CORE**

## AUTOMATIC ETHANOL BURNER

Net Zero fireplace with the BEV Technology®

#### **AUTOMATIC ETHANOL BURNER**

The automatic burner with the patented BEV Technology® is the most advanced product in the industry ensuring the cleanest burning process without any smoke, smell or ash. The flame is produced by combusting ethanol vapours and has no direct contact with the liquid fuel.

#### **AUTOMATIC REFILLING SYSTEM**

The automatic pump communicates with the device, delivering the necessary amount of fuel. There is no risk of overfilling the tank or spilling the fuel.

#### Fuel tank capacity 5.0 L Maximum burn time 33 hours Maximum heat output 3.5 kW Minimum room cubature $35 \text{ m}^3$ Flame height regulation 2 stages bioethanol 95 - 96,6% Fuel type Flue not required 1 space volume per hour Air change rate Power supply 230 V Materials steel, galvanized steel, toughened glass for outdoor and indoor use **Application**