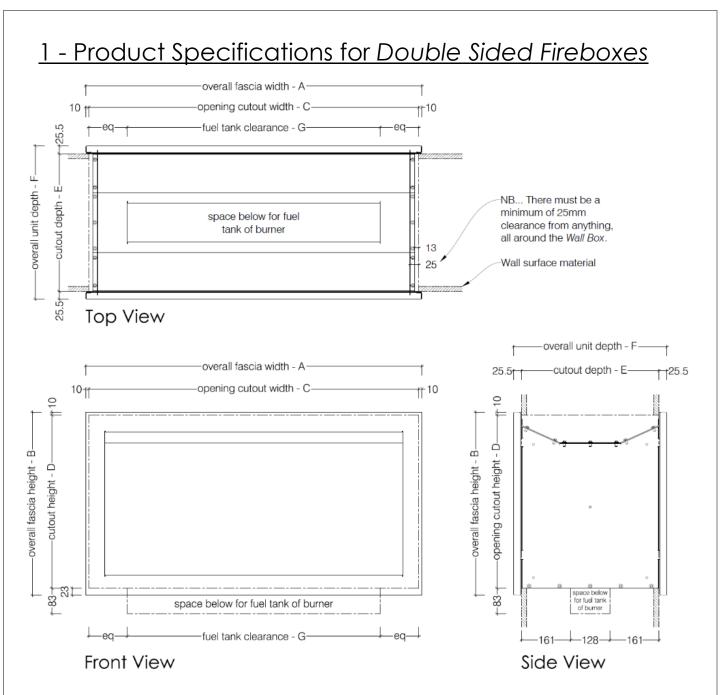

## Overall Product Sizes - Slimline Double Sided Firebox:

| A = Fascia Width<br>and model nr. | B = Fascia Height | C = Cut-out<br>*Opening Width | D = Cut-out<br>*Opening Height | E = Minimum<br>Cut-out Depth | F = Overall Unit<br>Depth | G = Fuel Tank<br>Clearance |
|-----------------------------------|-------------------|-------------------------------|--------------------------------|------------------------------|---------------------------|----------------------------|
| 1100mm                            | 600mm             | 1080mm                        | 567mm                          | 450mm                        | 500mm                     | 830mm                      |
| 1350mm                            | 600mm             | 1330mm                        | 567mm                          | 450mm                        | 500mm                     | 1130mm                     |
| 1650mm                            | 600mm             | 1630mm                        | 567mm                          | 450mm                        | 500mm                     | 1430mm                     |
| 2000mm                            | 600mm             | 1980mm                        | 567mm                          | 450mm                        | 500mm                     | 1430mm                     |
| 2000mm *                          | 600mm             | 1980mm                        | 567mm                          | 450mm                        | 500mm                     | 1680mm                     |

2000mm is with 1 x 1400 Slimline Burner and 2000\* is with dual 800 Slimline Burners

## Overall Product Sizes - Commercial Double Sided Firebox:

| Size Burners        | A = Fascia<br>Width | B = Fascia<br>Height | C = Cut-out<br>*Opening<br>Width | D = Cut-out<br>*Opening<br>Height | E = Minimum<br>Cut-out<br>Depth | F = Overall<br>Depth | G = Fuel Tank<br>Clearance |
|---------------------|---------------------|----------------------|----------------------------------|-----------------------------------|---------------------------------|----------------------|----------------------------|
| Classic &<br>MB614  | 900mm               | 600mm                | 880mm                            | 567mm                             | 450mm                           | 500mm                | 600mm                      |
| Grand XL &<br>LB914 | 1100mm              | 600mm                | 1080mm                           | 567mm                             | 450mm                           | 500mm                | 900mm                      |

\* Cut out opening width and height is the opening size of the cut out in the wall surface onto which the Fireplace fascia is ultimately placed against. All other construction materials that are positioned behind the face of the wall must have a minimum 25mm clearance to the surface of insulation wrapped around the exterior Firebox body.